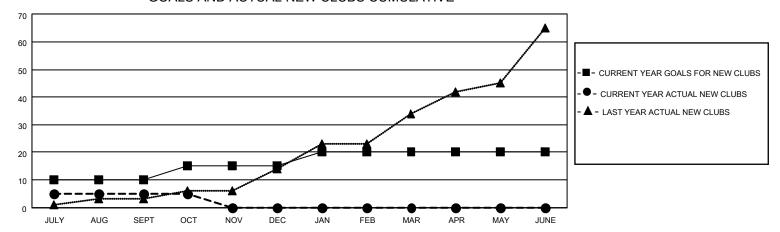

## GOALS AND ACTUAL NEW CLUBS CUMULATIVE

## MONTHLY MEMBERSHIP PROGRESS REPORT

LOCATION INDIA District 3232F1 Results as of: 10/31/2021

| Clubs RESULTS FOR 2021-2022 |    |   |   | Members RESULTS FOR 2021-2022 |    |     |     |
|-----------------------------|----|---|---|-------------------------------|----|-----|-----|
|                             |    |   |   |                               |    |     |     |
| JULY/AUG/SEPT               | 10 | 5 | 4 | JULY/AUG/SEPT                 | 10 | 198 | 144 |
| OCT/NOV/DEC                 | 5  | 0 | 1 | OCT/NOV/DEC                   | 25 | 94  | 29  |
| JAN/FEB/MAR                 | 5  | 0 | 0 | JAN/FEB/MAR                   | 10 | 0   | 0   |
| APR/MAY/JUNE                | 0  | 0 | 0 | APR/MAY/JUNE                  | 0  | 0   | 0   |