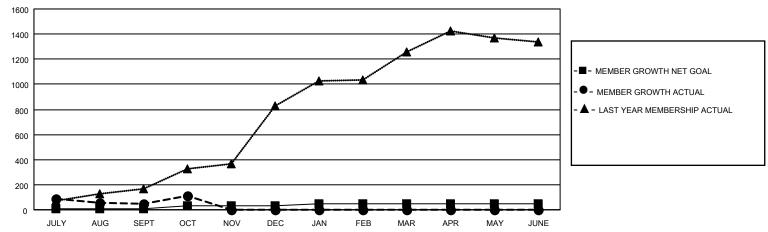

## GOALS AND ACTUAL MEMBERS CUMULATIVE

| DROPPED CLUBS: 5 |     | 44 CLUBS OF 143 ADDED 1 OR<br>MORE NEW MEMBERS | GENDER DISTRIBUTION                   |                |  |
|------------------|-----|------------------------------------------------|---------------------------------------|----------------|--|
|                  |     | MORE NEW MEMBERS                               | MALE                                  | 2,689 (62.46%) |  |
|                  |     |                                                | FEMALE 1,616 (37.54%)                 |                |  |
| DROPPED MEMBERS  |     |                                                | NON BINARY                            | 0 (0.00%)      |  |
|                  |     |                                                | PREFER NOT TO ANSWER                  | 0 (0.00%)      |  |
| DECEASED         | 4   |                                                |                                       | ·              |  |
| CLUB CANCELLED   | 23  | CLICK HERE FOR CUMULATIVE                      | TOTAL FAMILY UNIT MEMBERS             | 2,812          |  |
| OTHER            | 146 | MEMBERSHIP DATA                                |                                       |                |  |
| TOTAL            | 173 |                                                | FAMILY MEMBERS PAYING HALF DUES 1,828 |                |  |
|                  |     |                                                |                                       |                |  |

## MONTHLY MEMBERSHIP PROGRESS REPORT

LOCATION INDIA District 3232F1 Results as of: 10/31/2021

| Clubs RESULTS FOR 2021-2022 |    |   |   | Members RESULTS FOR 2021-2022 |    |     |     |
|-----------------------------|----|---|---|-------------------------------|----|-----|-----|
|                             |    |   |   |                               |    |     |     |
| JULY/AUG/SEPT               | 10 | 5 | 4 | JULY/AUG/SEPT                 | 10 | 198 | 144 |
| OCT/NOV/DEC                 | 5  | 0 | 1 | OCT/NOV/DEC                   | 25 | 94  | 29  |
| JAN/FEB/MAR                 | 5  | 0 | 0 | JAN/FEB/MAR                   | 10 | 0   | 0   |
| APR/MAY/JUNE                | 0  | 0 | 0 | APR/MAY/JUNE                  | 0  | 0   | 0   |